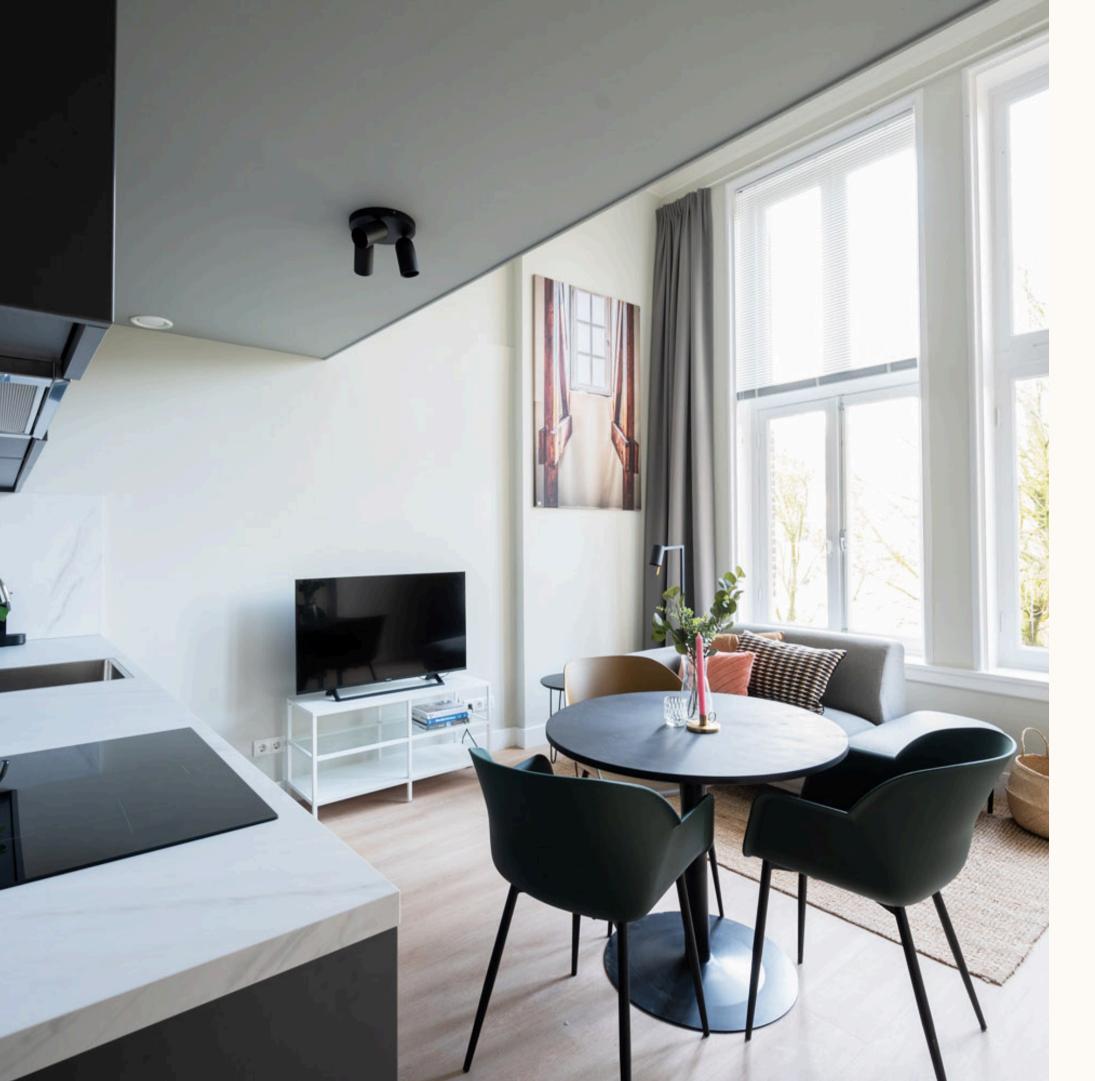

The studio comes with toilet and bathroom, a living/bedroom combined with the kitchen. The rental prices include utility costs, internet (all in) and cleaner. The cleaner will come to your room once a month to do the deep cleaning, it is still the tenant's responsibility to keep the studio clean.

#### **Furniture**

The studios are fully furnished.