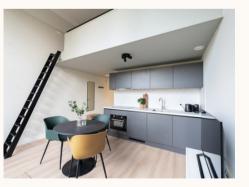

The studio comes with toilet and bathroom, a living/bedroom combined with the kitchen. The rental prices include utility costs, internet (all in) and cleaner. The cleaner will come to your room once a month to do the deep cleaning, it is still the tenant's responsibility to keep the studio clean.

#### **Furniture**

The studios are fully furnished.