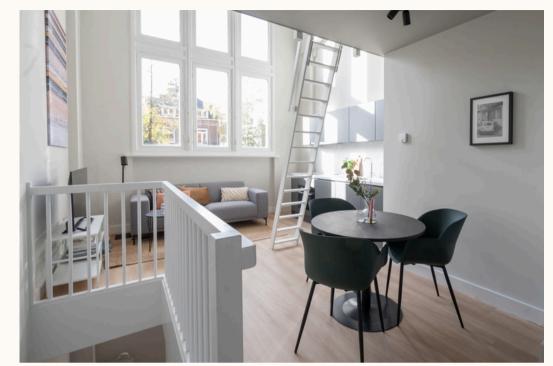

The studio comes with toilet and bathroom, a living/bedroom combined with the kitchen. The rental prices include utility costs, internet (all in) and cleaner. The cleaner will come to your room once a month to do the deep cleaning, it is still the tenant's responsibility to keep the studio clean.

#### The price starts from €1.080 per month all-inclusive.

Depending on the square meters and studio/apartment of your choice. There are studios with 2 or 3 floors which you can see on the following pages.

#### Type of studios:

Studio with two floors

Studio with three floors (basement)