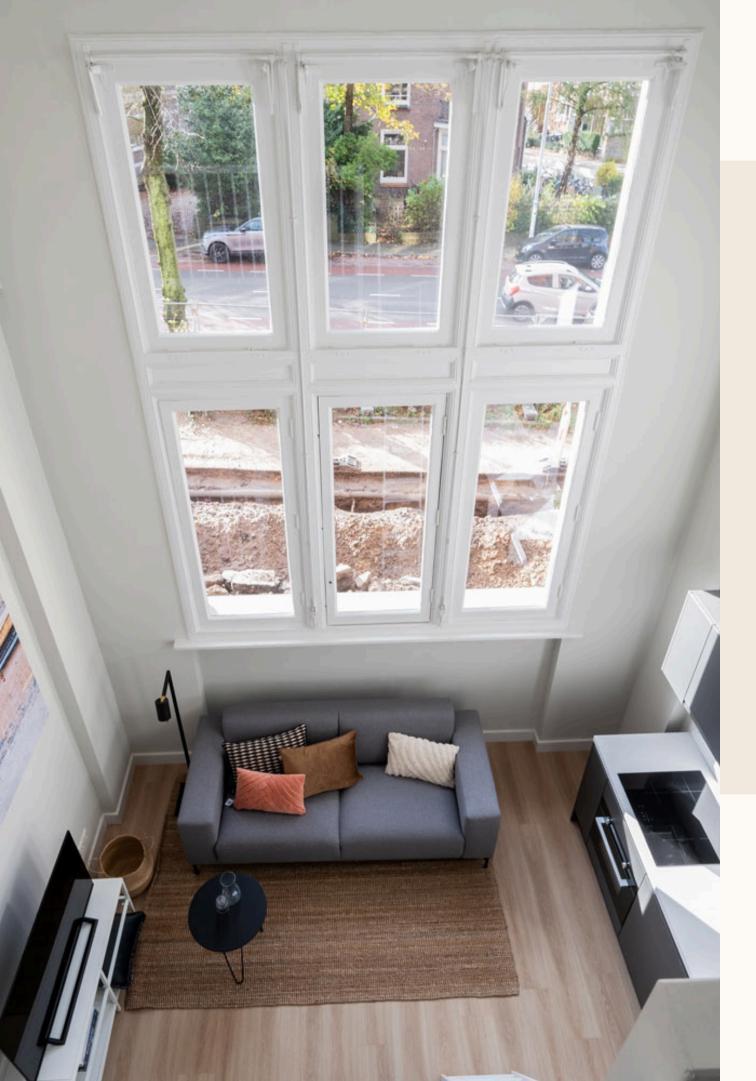

The studio comes with toilet and bathroom, a living/bedroom combined with the kitchen. The rental prices include utility costs, internet (all in) and cleaner. The cleaner will come to your room once a month to do the deep cleaning, it is still the tenant's responsibility to keep the studio clean.

#### The price starts from €1.080 per month all-inclusive.

Depending on the square meters and studio/apartment of your choice. There are studios with 2 or 3 floors which you can see on the following pages.

#### Type of studios:

Studio with two floors

Studio with three floors (basement)