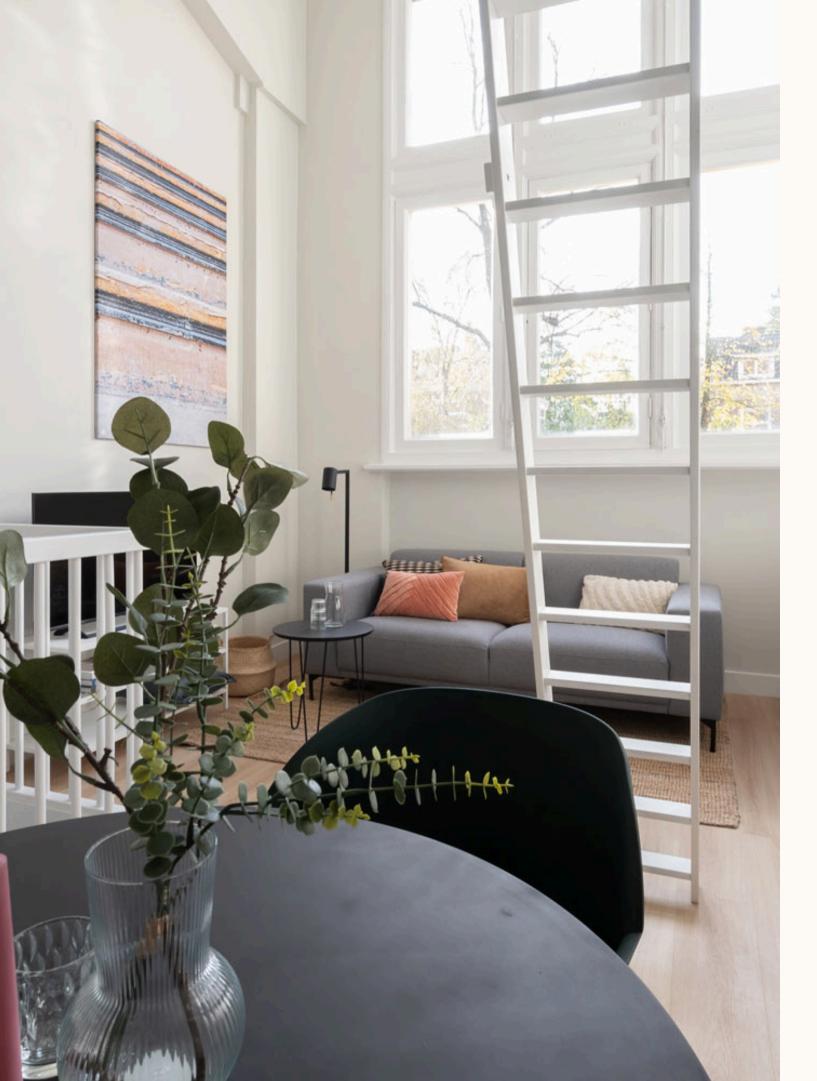

#### Popular

- Valkhof 1.3 km
- Kronenburgerpark 1.7 km

The building offers 105 short-stay apartments/studios for expats, (international) students and (international) researchers. The rooms are all fully furnished and available for rent for **a fixed 6-month period.** It is **not** possible to rent it for a longer or shorter period than 6 months.

The studio comes with toilet and bathroom, a living/bedroom combined with the kitchen. The rental prices include utility costs, internet (all in) and cleaner. The cleaner will come to your room once a month to do the deep cleaning, it is still the tenant's responsibility to keep the studio clean.

#### The price starts from €1.080 per month all-inclusive.

Depending on the square meters and studio/apartment of your choice. There are studios with 2 or 3 floors which you can see on the following pages.