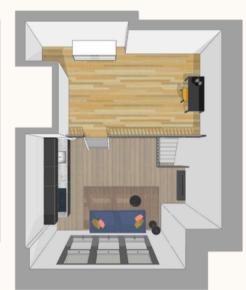

#### The price starts from €1.080 per month all-inclusive.

Depending on the square meters and studio/apartment of your choice. There are studios with 2 or 3 floors which you can see on the following pages.

#### Type of studios:

Studio with two floors

Studio with three floors (basement)