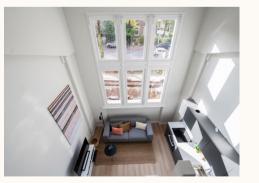

#### Popular

- Valkhof 1.3 km
- Kronenburgerpark 1.7 km

The building offers 105 short-stay apartments/studios for expats, (international) students and (international) researchers. The rooms are all fully furnished and available for rent for **a fixed 6-month period.** It is **not** possible to rent it for a longer or shorter period than 6 months.

The studio comes with toilet and bathroom, a living/bedroom combined with the kitchen. The rental prices include utility costs, internet (all in) and cleaner. The cleaner will come to your room once a month to do the deep cleaning, it is still the tenant's responsibility to keep the studio clean.

#### The price starts from €1.080 per month all-inclusive.

Depending on the square meters and studio/apartment of your choice. There are studios with 2 or 3 floors which you can see on the following pages.