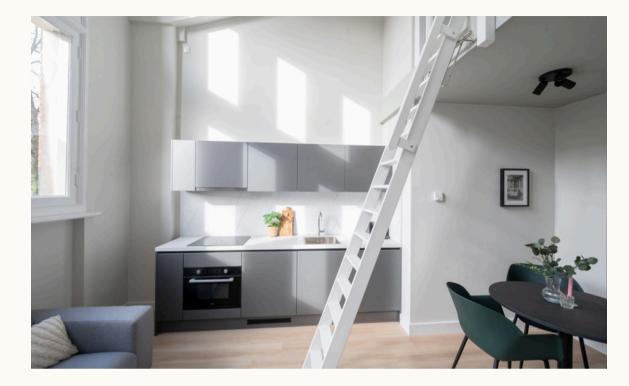

The studio comes with toilet and bathroom, a living/bedroom combined with the kitchen. The rental prices include utility costs, internet (all in) and cleaner. The cleaner will come to your room once a month to do the deep cleaning, it is still the tenant's responsibility to keep the studio clean.

#### The price starts from €1.080 per month all-inclusive.

Depending on the square meters and studio/apartment of your choice. There are studios with 2 or 3 floors which you can see on the following pages.

#### Type of studios:

Studio with two floors

Studio with three floors (basement)