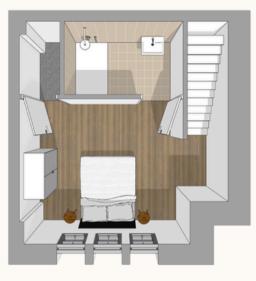

#### The price starts from €1.080 per month all-inclusive.

Depending on the square meters and studio/apartment of your choice. There are studios with 2 or 3 floors which you can see on the following pages.

#### Type of studios:

Studio with two floors

Studio with three floors (basement)