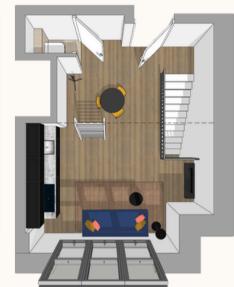

#### The price starts from €1.080 per month all-inclusive.

Depending on the square meters and studio/apartment of your choice. There are studios with 2 or 3 floors which you can see on the following pages.

#### Type of studios:

Studio with two floors

Studio with three floors (basement)