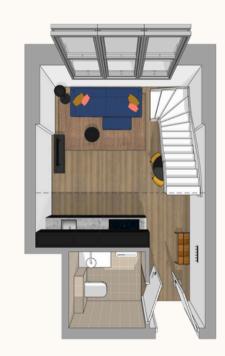

#### The price starts from €1.080 per month all-inclusive.

Depending on the square meters and studio/apartment of your choice. There are studios with 2 or 3 floors which you can see on the following pages.

#### Type of studios:

Studio with two floors

Studio with three floors (basement)