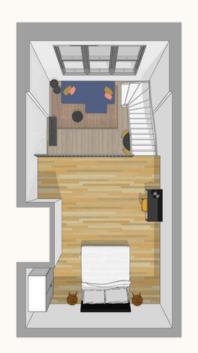

#### The price starts from €1.080 per month all-inclusive.

Depending on the square meters and studio/apartment of your choice. There are studios with 2 or 3 floors which you can see on the following pages.

#### Type of studios:

Studio with two floors

Studio with three floors (basement)