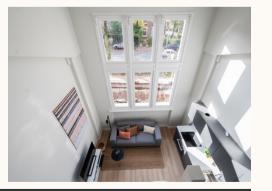

The studio comes with toilet and bathroom, a living/bedroom combined with the kitchen. The rental prices include utility costs, internet (all in) and cleaner. The cleaner will come to your room once a month to do the deep cleaning, it is still the tenant's responsibility to keep the studio clean.

#### **Furniture**

The studios are fully furnished.